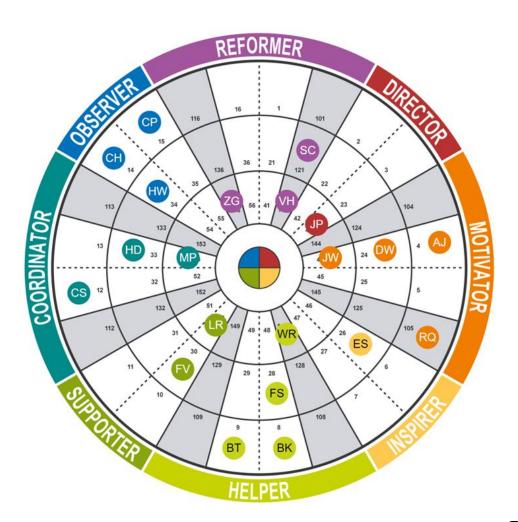

## Sample team wheel

| Initials | Name               | Wheel Position | Colour Order Preference |
|----------|--------------------|----------------|-------------------------|
| HD       | Heath Daniels      | 33             | 00/00                   |
| MP       | Mari Preston       | 53             | 000/                    |
| CH       | Claudine Hogan     | 14             | <b>0</b> / <b>0 0 0</b> |
| HW       | Howard Waters      | 34             | 00/00                   |
| ZG       | Zachariah Griffith | 156            | <b>001</b>              |
| CP       | Clifton Potts      | 15             | <b>0</b> / <b>0 0</b>   |
| CS       | Chester Snyder     | 12             | 0/000                   |
| FV       | Florine Vance      | 30             | 00/00                   |
| LR       | Lea Reynolds       | 50             | 000/                    |
| BT       | Blake Taylor       | 9              | 0/000                   |
| WR       | Weldon Rivas       | 148            | 000/                    |
| RQ       | Rebekah Quirk      | 105            | 0/00                    |
| BK       | Beryl Kelly        | 8              | 0/00                    |
| FS       | Faustino Stokes    | 28             | 00/00                   |
| ES       | Erin Simon         | 26             | <b>00/00</b>            |
| SC       | Sammy Chambers     | 121            | • • / • •               |
| VH       | Victoria Hamley    | 141            |                         |
| JP       | Jamar Phillips     | 43             | 000/0                   |
| AJ       | Andrea Jackson     | 4              | 0/000                   |
| DW       | Dusty Waters       | 24             | 00/00                   |
| JW       | Jasmine Wu         | 44             | 000/0                   |